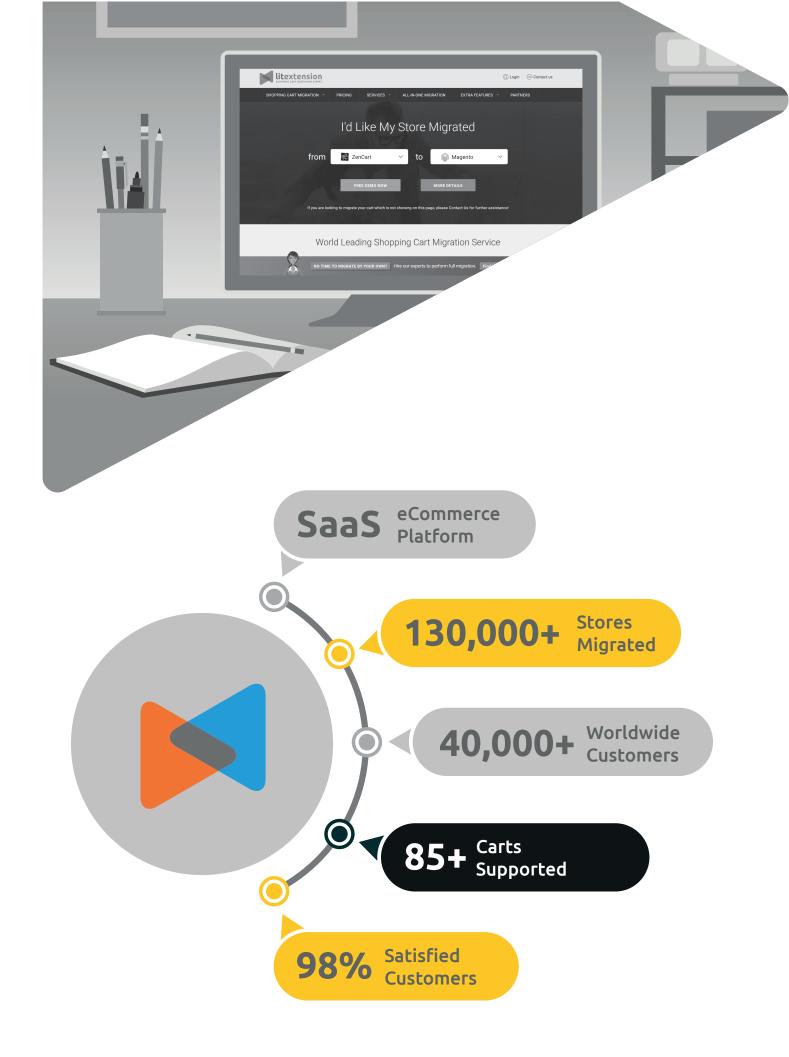

### What Customers Say About Us

Let's take a look at some of the reviews of people who have used LitExtension on Trustpilot.com - Customers review site.

The average score is 4.8. That is an excellent score because the rating Good is about 98%.